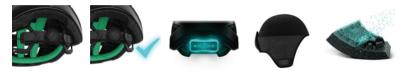

# Cage KinetiCore Best rated full face protection

Keep cool and comfortable

Secure goggle position

Integrated breakaway visor

ASTM certified

Easy to operate magnetic buckle

Increased rotational impact protection with KinetiCore

#### VIRGINIA TECH. HELMET RATING

Secure goggle position

Integrated breakaway visor ASTM certified

Double D ring