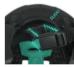

#### VIRGINIA TECH. HELMET RATING

Secure goggle position

Integrated breakaway visor ASTM certified

Double D ring